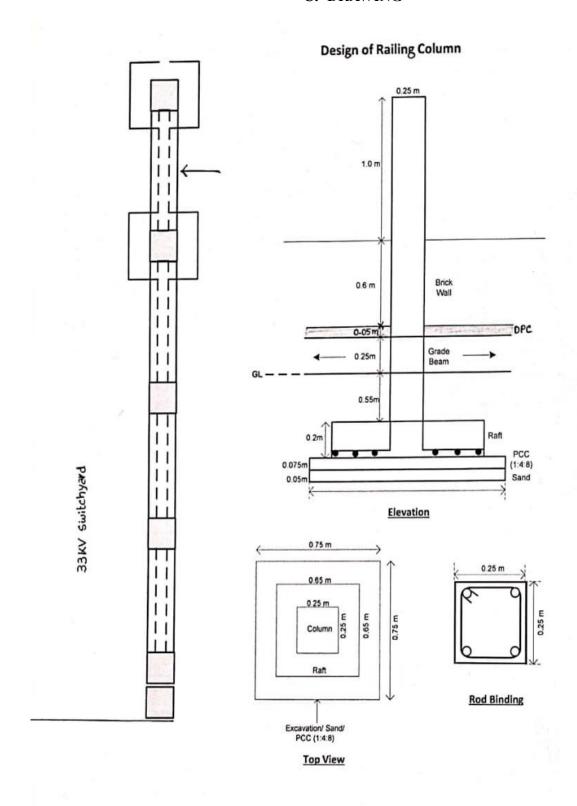

| -        | 1         | <del>                                     </del> | 0.300      | 0.700 | 0.95          |

#### C. DRAWING





#### SECTION - IV Annexure -I

#### SCHEDULE OF PRICE

| Sl.No | Description of Item                                                                                                                                                       | Unit | Quant<br>ity | Unit Rate | Amount (in Rs.) |
|-------|---------------------------------------------------------------------------------------------------------------------------------------------------------------------------|------|--------------|-----------|-----------------|
| 1     | Earthwork in excavation of foundation including dressing and levelling the bed and depositing the soil within initial lead and lift in all kinds of soil etc.             | Cum  | 11.278       |           |                 |
| 2     | Filling foundation and plinth