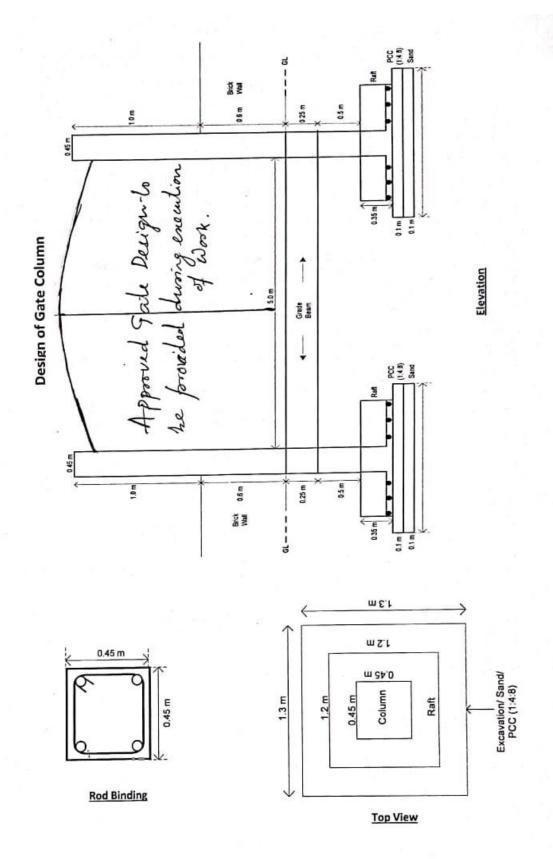

| -        | 1         | <del>                                     </del> | 0.300      | 0.700 | 0.95          |

#### C. DRAWING





#### SECTION - IV Annexure -I

#### SCHEDULE OF PRICE

| Sl.No | Description of Item                                                                                                                                                       | Unit | Quant<br>ity | Unit Rate | Amount (in Rs.) |
|-------|---------------------------------------------------------------------------------------------------------------------------------------------------------------------------|------|--------------|-----------|-----------------|
| 1     | Earthwork in excavation of foundation including dressing and levelling the bed and depositing the soil within initial lead and lift in all kinds of soil etc.             | Cum  | 11.278       |           |                 |
| 2     | Filling foundation and plinth w